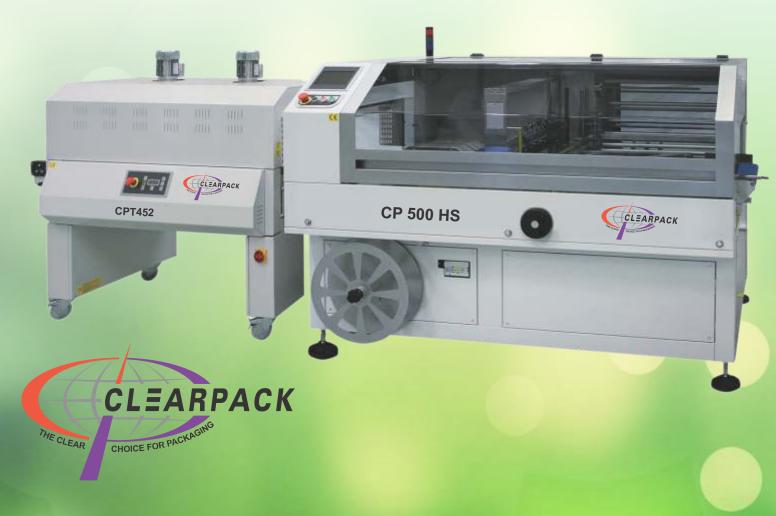

# CP 500 HS / CP 700 HS Intermittent Side Sealer

Modularity and excellent price/quality ratios are the main features characterizing the Automatic Intermitent Side Sealers of the CP series. Compared to the traditional L-sealing hood packers, the CP series provides higher outputs as well as the possibility of using Polyethylene film, besides the traditional shrink films. The CP series of modular sealers with shrink tunnel includes different models for various ranges of output depending upon product dimensions.

#### **Features**

- Continuous packer with 2 belts
- Cross sealing bar with PTFE-coated sealing blade controlled by Inverter and Encoder
- IN/OUT control modules with 16 digital inputs/outputs
- · Conveyor closing system included
- · Motorized center seal system
- 20 storable programs
- Lateral motion device of the longitudinal sealer
- · Reduced power consumption
- · Compliance with CE regulations

## Technical Specifications\*\*

| CP 500 HS                  | CP 700 HS                                                                                                                  |
|----------------------------|----------------------------------------------------------------------------------------------------------------------------|
| Side Seal                  | Side Seal                                                                                                                  |
| 2500 W                     | 2700 W                                                                                                                     |
| 6 Bar                      | 6 Bar                                                                                                                      |
| 0,6 NI/p                   | 0,6 NI/p                                                                                                                   |
| 500 mm                     | 700 mm                                                                                                                     |
| 200 mm                     | 250 mm                                                                                                                     |
| 11-45 m/min                | 11 - 45 m/min                                                                                                              |
| up to 6000 pph             | up to 4200 pph **                                                                                                          |
| 600-ø 350 mm               | 950 - ø 350 mm                                                                                                             |
| 2180 x 1545 mm             | 2625 x 1895 mm                                                                                                             |
| h 1525-1655 mm             | h 1625-1755 mm                                                                                                             |
| 730 kg                     | 950 Kg                                                                                                                     |
| Polyolefin Film up to 30 μ | up to 30 μ                                                                                                                 |
|                            | Side Seal 2500 W 6 Bar 0,6 NI/p 500 mm 200 mm 11-45 m/min up to 6000 pph 600-ø 350 mm 2180 x 1545 mm h 1525-1655 mm 730 kg |