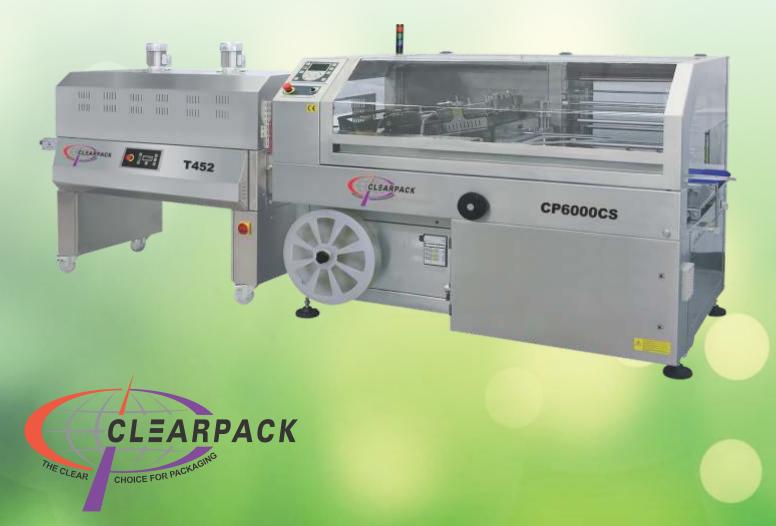

## CP 6000CS

Modularity and excellent price/quality ratios are the main features characterizing the automatic side sealers of the CP series. All the models of this range can be supplied with or without shrink tunnel.

## Features:

- Automatic I-sealer with shrink tunnel
- · Conveyor closing system included
- Motorized center seal system
- 4,3" graphic lcd control panel with 32-bit microprocessor
- · Automatic control of the sealing bar height
- · Possibility of packing single packs or multipacks
- · Speed of conveyors electronically adjustable
- Process statistics
- · Reduced power consumption